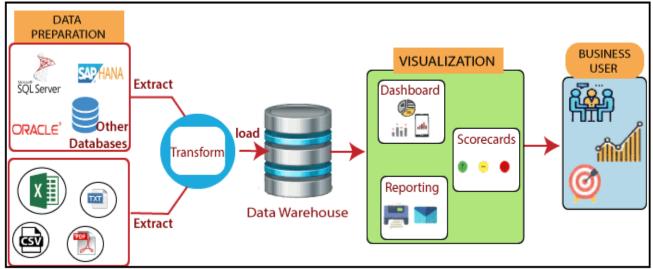

#### POWER BI ARCHITECTURE

Power BI architecture has three phases. The first two phases use ETL (extract, transform, and load) process to handle the data.

1. **Data Integration:** An organization needs to deal with the data that comes from different sources.

First, extract the data from different sources which can be your separate database, servers, etc.

Then the data is integrated into a standard format and stored at a common area that's called staging area.

 Data Processing: Still, the integrated data is not ready for visualization because the data needs processing before it can be presented. This data is pre-processed.
For example, the missing values or redundant values will be removed from the data sets.

After that, the business rules will be applied to the data, and it transforms into presentable data.

Then this data will be loaded into the data warehouse.

Data presentation: Once the data is loaded and processed, then it can be visualized much better with the use of various visualization that Power BI offers. By using of dashboard and reports, we represent the data more intuitively. These visual reports help business end-users to take business decision based on the insights.