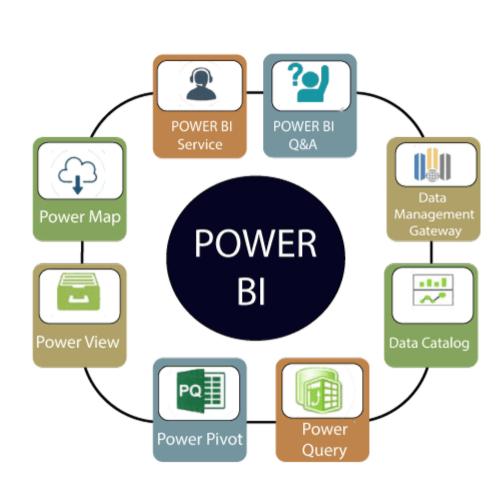

### **Power BI Components**

The components of Power BI are shown as below:

**1. Power Query:** It is used to access, search, and transform public and internal data sources.

2. Power Pivot: Power pivot is used in data modeling for in-memory analytics.

**3. Power View:** By using the power view, you can analyze, visualize, and display the data as an interactive data visualization.

**4. Power Map:** It brings the data to life with interactive geographical visualization.

5. Power BI Service: You can share workbooks and data views which are restored from

on-premises and cloud-based data sources.

**6. Power BI Q&A:** You can ask any questions and get an immediate response with the natural language query.

7. Data Management Gateway: You get periodic data refreshers, expose tables, and view data feeds.

**8. Data Catalog:** By using the data catalog, you can quickly discover and reuse the queries.