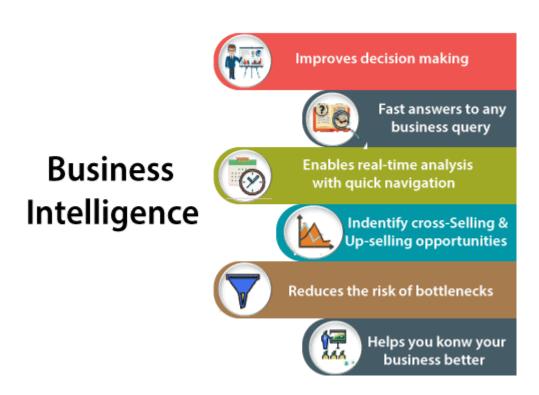

Sometimes the business intelligence is used interchangeably with briefing books, reports, query tools, and executive information systems.

The below image shows the benefits of business intelligence, such as:

### **Importance of BI**

Business intelligence is used to improve all parts of a company by improving access to the firm's data and then using that data to increase profitability. Companies that practices BI can translate their collected data into insights their business processors.

Then the insights can be used to create strategic business decisions that improve productivity and accelerate the growth.

Some more potential benefits of business intelligence tools include:

- Driving new revenues.
- It increases operational efficiency.
- It optimizes internal business processes.
- It improves decision making.
- It is gaining a competitive advantage over business rivals.
- It is used in spotting business problems that need to be addressed.
- It can be used in assisting companies in the identification of market trends.