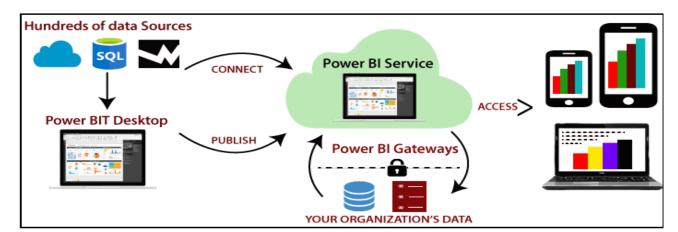

## **Power BI Architecture**

The architecture of Power BI is shown as below:

#### POWER BI ARCHITECTURE

Power BI architecture has three phases. The first two phases use ETL (extract, transform, and load) process to handle the data.

1. **Data Integration:** An organization needs to deal with the data that comes from different sources.

First, extract the data from different sources which can be your separate database, servers, etc.

Then the data is integrated into a standard format and stored at a common area that's called staging area.

 Data Processing: Still, the integrated data is not ready for visualization because the data needs processing before it can be presented. This data is pre-processed.
For example, the missing values or redundant values will be removed from the data sets.

After that, the business rules will be applied to the data, and it transforms into presentable data.

Then this data will be loaded into the data warehouse.

Data presentation: Once the data is loaded and processed, then it can be visualized much better with the use of various visualization that Power BI offers. By using of dashboard and reports, we represent the data more intuitively. These visual reports help business end-users to take business decision based on the insights.