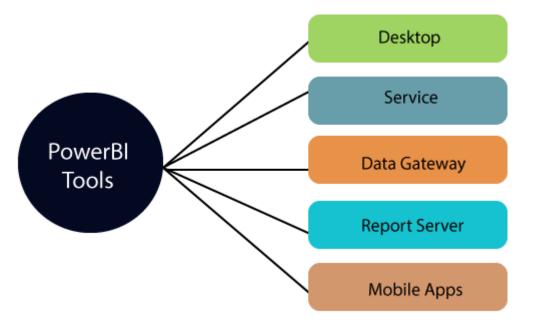

### **Power BI Tools**

Here are some essential tools of Power BI, as shown below:

Power BI Desktop: It is a primary authoring and publishing tool. Power BI users and developers use it to create brand new models and reports.
Power BI Desktop tool is available at free of cost.

 Power BI Service: The Power BI data modules, dashboards, and reports are hosted in the online software as a service (SaaS). Sharing, administration, and collaboration happen in the cloud.

Power BI Service tool is available at the pro license, and the user has to pay \$10 per month.

- Power BI Data Gateway: It works as the bridge between the Power BI service on-premises data sources such as Import, Direct Query, and Live Query. BI Admin installs Power BI.
- Power BI Report Server: It hosts paging reports, mobile reports, KPIs, and Power BI desktop reports. It requires updates in every four months and managed by the IT team.

 Power BI Mobile Apps: It is available for Android, iOS, and Windows. Microsoft Intune manages it by using this tool. You can view reports and dashboards on the Power BI Service Report Server.