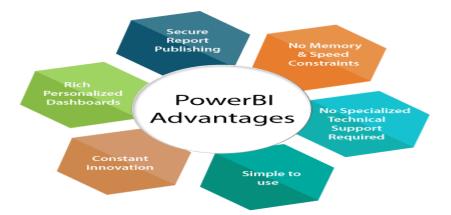

### **Power BI Advantages**

Here are some advantages of Power BI, as shown below:

**1. Secure Report Publishing:** You can automate setup data refresh and publish reports that allowing all the users to avail the latest information.

**2. No Memory and Speed Constraints:** To Shift an existing BI system into a powerful cloud environment with Power BI embedded eliminates memory. Speed constraints ensure that data is quickly retrievable and analyzed.

**3. No Specialized Technical Support required:** The Power BI provides quick inquiry and analysis without the need for specialized technical support. It also supports a powerful natural language interface and the use of intuitive graphical designer tools.

**4. Simple to Use:** Power BI is simple to use. Users can easily find it only on behalf of a short learning curve.

**5. Constant innovation:** The Power BI product is updated in every month with new functions and features.

**6. Rich, personalized dashboard:** The crowning feature of Power BI is the information dashboards that can be customized to meet the exact need of any enterprise. You can easily embed the dashboards, and BI reports in the applications to provide a unified user experience.