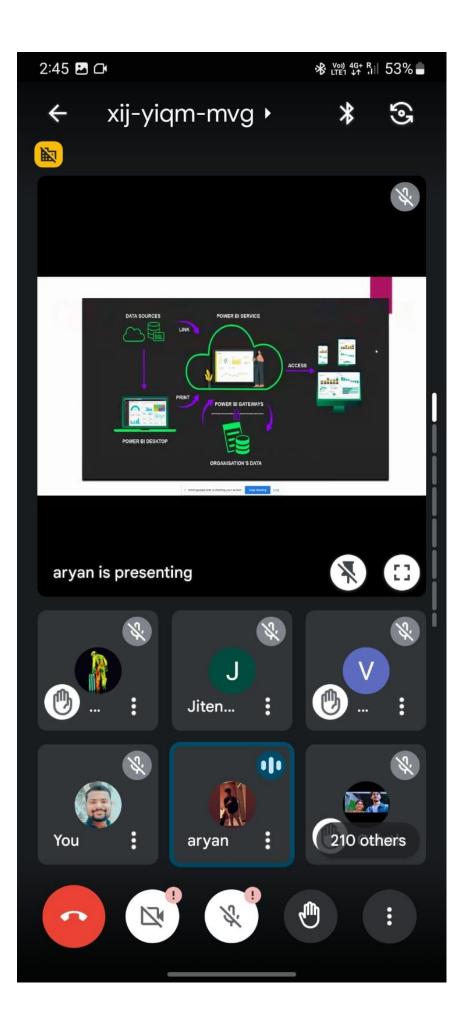

## **Power BI Architecture**

The architecture of Power BI is shown as below:

#### POWER BI ARCHITECTURE

Power BI architecture has three phases. The first two phases use ETL (extract, transform, and load) process to handle the data.

1. **Data Integration:** An organization needs to deal with the data that comes from different sources.

First, extract the data from different sources which can be your separate database, servers, etc.

Then the data is integrated into a standard format and stored at a common area that's called staging area.

 Data Processing: Still, the integrated data is not ready for visualization because the data needs processing before it can be presented. This data is pre-processed.
For example, the missing values or redundant values will be removed from the data sets.

After that, the business rules will be applied to the data, and it transforms into presentable data.

Then this data will be loaded into the data warehouse.

Data presentation: Once the data is loaded and processed, then it can be visualized much better with the use of various visualization that Power BI offers. By using of dashboard and reports, we represent the data more intuitively. These visual reports help business end-users to take business decision based on the insights.